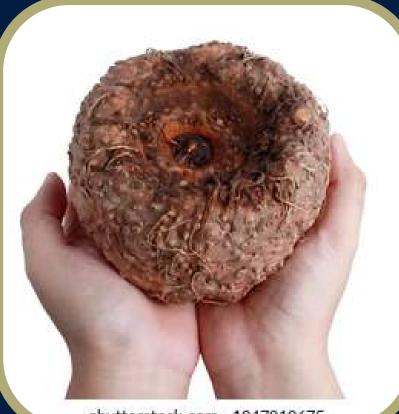

### KONJAG Amorphophallus muelleri Helathy Food

shutterstock.com · 1947919675

Konjac, Konyaku is a type of root plant belonging to the genus Amorphophallus which grows in warm to tropical subtropical regions such as East Asia, Japan, southern China to Indonesia. Other names in foreign languages are konjac, konjaku, devil's tongue, or elephant foot yam.

Konjac as a substitute for carbohydrates is increasingly popular because it has very low calories and can be processed using various methods or dishes.

Packing Material Netto : Hard Vacum Plastic : 1000 gr