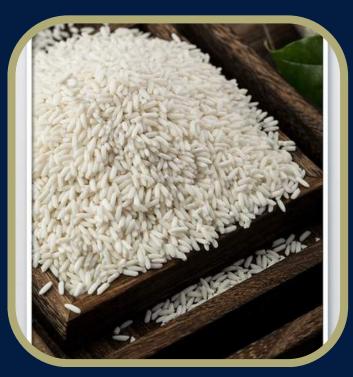

#### WHITE SKICKY RICE

Packing Material Netto Expired time Taste quality Capacity per box Weight per box Cardboard material : Hard Vacum Plastic : 1000 gr : 2 Years : 9,5 : 6 pcs : 6,3 kg : Cardboard