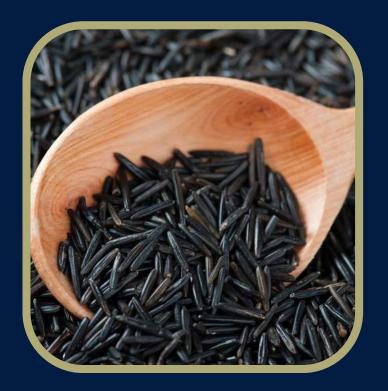

#### **BLACK RICE**

Packing Material Netto Expired time Taste quality Capacity per box Weight per box Cardboard material

: Hard Vacum Plastic : 1000 gr : 2 Years : 9,5 : 6 pcs : 6,3 kg : Cardboard