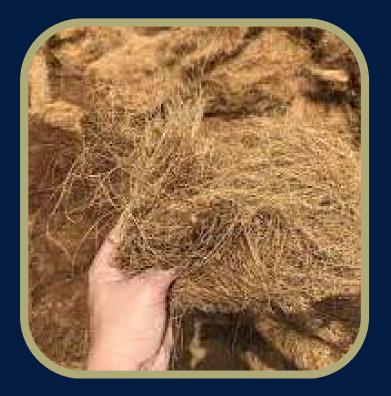

#### **COCO FIBER**

Coconut trees have many benefits in meeting various needs. In addition, coconut fiber waste can be converted into cocofiber (coconut fruit fiber) which is used to make mattresses, car seats, cocomess, and wiremess.

Packing Material Netto Production Capacity

: Bonded material : 25 kg : 50 Tons per month