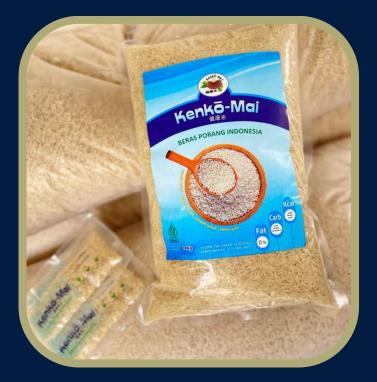

### KONJAG Amorphophallus muelleri Helathy Food

shutterstock.com · 1947919675

Konjac, Konyaku is a type of root plant belonging to the genus Amorphophallus which grows in warm to tropical subtropical regions such as East Asia, Japan, southern China to Indonesia. Other names in foreign languages are konjac, konjaku, devil's tongue, or elephant foot yam.

Packing Material Netto Capacity per box Weight per box Cardboard material : Plastic Bag : 5kg : 2 pcs per Carton : 10,3 kg

: Duplex 400 gr full colour

Konjac tubers are usually made into flour, noodles or riceshaped grains. Apart from being a substitute for rice, the use of porang is used for the manufacture of cosmetics, glue, as well as raw materials for chemical laboratories and medicines

Packing Material Netto Taste quality Capacity per box Weight per box Cardboard material

- : Plastic Pouch
- : 500g, 1000g, 10kg, 25kg
- : 9,0
- : 20 pcs per Carton
- : 6,3 kg, 10,4 kg
- : Duplex 400 gr full colour