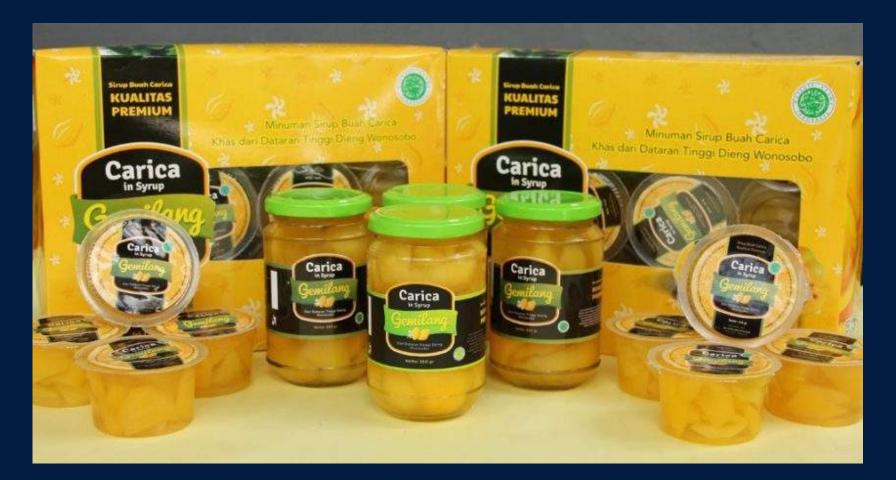

### CARICA FRUIT Vasconcellea pubescens

Mountain papaya, Papaya Dieng or Karika is a papaya relative that likes wet highland conditions, 1,500–3,000 m above sea level. In the Wonosobo region this plant is commonly called Carica. Its area of origin is the Andean highlands.

Dieng papaya is a source of calcium, sugar, vitamins A and C. Dieng papaya contains a lot of essential oils and is a derivative of fatty acids. Most are 3-hydroxyester compounds, which are also found in several other tropical plants such as pineapple, mango, gooseberry, and tamarillo

The Carica products that we produce are packaged in two packages, namely bottles and mini

oups.

With cardboard boxes that are adjusted to the amount of each package

Packing Material Netto Expired time Taste quality Capacity per box Weight per box Cardboard material : Glass bottle : 350 gr : 18 Month : 9,5 : 6 bottle : 3,7 kg : Cardboard 2 colour

Packing Material Netto Expired time Taste quality Capacity per box Weight per box Cardboard material : Plastic Cup : 125 gr : 6 Month : 8,5 : 12 cup : 1,65 kg : Duplex 400 gr full colour