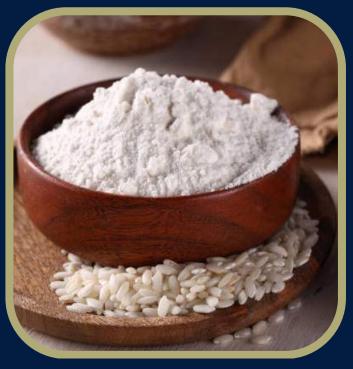

#### **RICE FLOUR**

Packing Material Netto Expired time Taste quality Capacity per box Weight per box Cardboard material

- : Hard Vacum Plastic
- :1000 gr
- :2 Years
- : 9,0
- :6 pcs
- : 6,3 kg
- : Cardboard