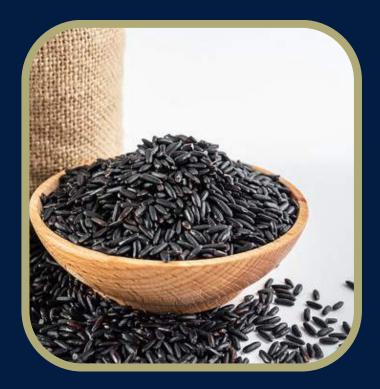

#### **BLACK RICE**

Packing Material Netto Expired time Taste quality Capacity per box Weight per box Cardboard material

: Hard Vacum Plastic : 1000 gr : 2 Years : 9,5 : 6 pcs : 6,3 kg : Cardboard