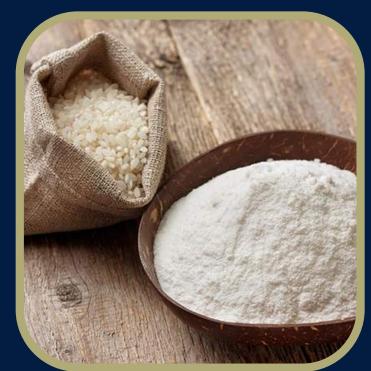

#### **STICKY RICE FLOUR**

Packing Material Netto Expired time Taste quality Capacity per box Weight per box Cardboard material

- : Hard Vacum Plastic
- :1000 gr
- :2 Years
- : 9,0
- :6 pcs
- : 6,3 kg
- : Cardboard