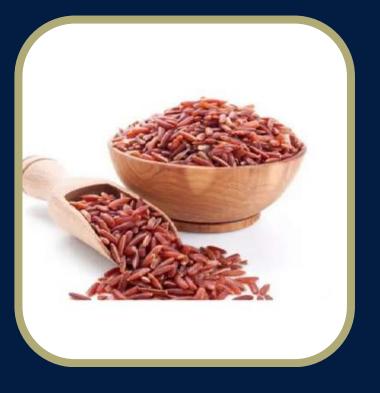

#### **RED RICE**

Packing Material Netto Expired time Taste quality Capacity per box Weight per box Cardboard material

- : Hard Vacum Plastic
- :1000 gr
- :2 Years
- : 9,5
- :6 pcs
- : 6,3 kg
- : Cardboard