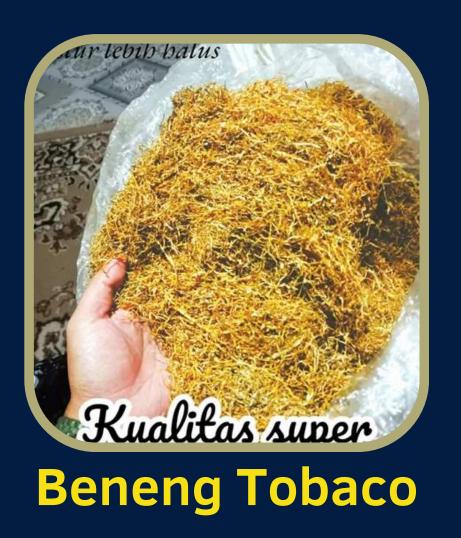

Beneng taro flour is used as a healthy alternative food, has low calories so it is safe for consumption by people with obesity or diabetes. Meanwhile, beneng taro leaves are used as a substitute for tobacco for herbal cigarette products.

Beneng taro leaves have wide dimensions, have the same character as tobacco, so that beneng taro leaves can be used as an alternative to tobacco. with zero nicotine content, beneng taro leaves are believed to be raw materials for herbal and healthy cigarettes. Currently beneng tobacco products have been exported to many countries such as Australia, New Zealand, Europe, China, and Middle Eastern countries.