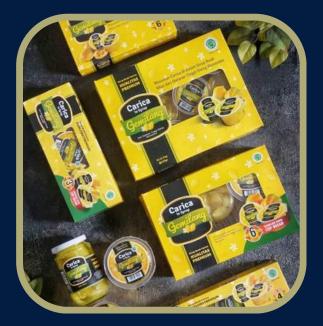

### CARICA FRUIT Vasconcellea pubescens

Mountain papaya, Papaya Dieng or Karika is a papaya relative that likes wet highland conditions, 1,500–3,000 m above sea level. In the Wonosobo region this plant is commonly called Carica. Its area of origin is the Andean highlands.

Dieng papaya is a source of calcium, sugar, vitamins A and C. Dieng papaya contains a lot of essential oils and is a derivative of fatty acids. Most are 3-hydroxyester compounds, which are also found in several other tropical plants such as pineapple, mango, gooseberry, and tamarillo

The Carica products that we produce are packaged in two packages, namely bottles and mini

oups.

With cardboard boxes that are adjusted to the amount of each package

Packing Material Netto Expired time Taste quality Capacity per box Weight per box Cardboard material : Glass bottle : 350 gr : 18 Month : 9,5 : 6 bottle : 3,7 kg : Cardboard 2 colour

Packing Material Netto Expired time Taste quality Capacity per box Weight per box Cardboard material : Plastic Cup : 125 gr : 6 Month : 8,5 : 12 cup : 1,65 kg : Duplex 400 gr full colour