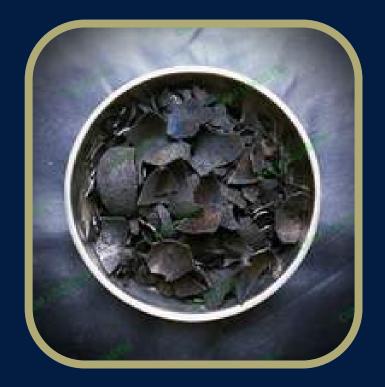

#### **SHELL COCONUT CHARCOAL**

Packing Material Netto Weight per carton Production Capacity

: Plastic, Bulky Bag : 1kg, 5 kg, 20 kg : 25 tons Capacity per container : 10,3 kg, 15,3 kg, 20 kg (bulky) : 200 tons per month