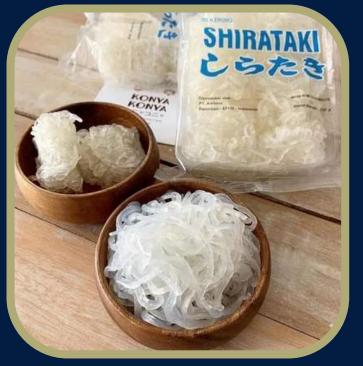

# STARCH FOOD Product

Konjac Rice

Cassava Rice

Yam Rice

Konjac Noodles

Spinach Noodles

**Charcoal Noodles** 

Cereal

Packing Material Netto Capacity per box Weight per box Cardboard material : Plastic Bag : 5kg : 2 pcs per Carton : 10,3 kg

: Duplex 400 gr full colour

Konjac tubers are usually made into flour, noodles or riceshaped grains. Apart from being a substitute for rice, the use of porang is used for the manufacture of cosmetics, glue, as well as raw materials for chemical laboratories and medicines