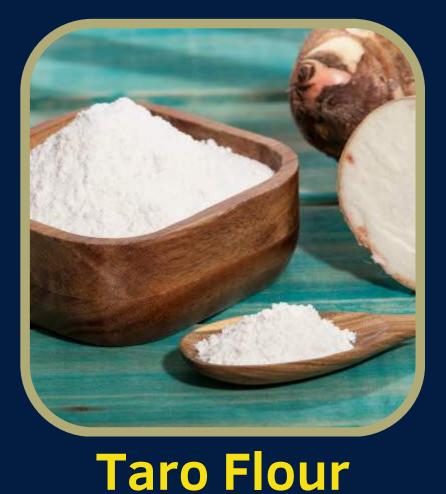

#### Taro Flour

Beneng taro flour is used as a healthy alternative food, has low calories so it is safe for consumption by people with obesity or diabetes. Meanwhile, beneng taro leaves are used as a substitute for tobacco for herbal cigarette products.