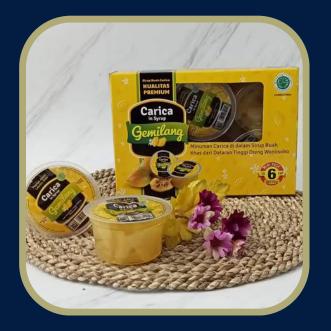

### CARICA FRUIT Vasconcellea pubescens

Mountain papaya, Papaya Dieng or Karika is a papaya relative that likes wet highland conditions, 1,500–3,000 m above sea level. In the Wonosobo region this plant is commonly called Carica. Its area of origin is the Andean highlands.

Dieng papaya is a source of calcium, sugar, vitamins A and C. Dieng papaya contains a lot of essential oils and is a derivative of fatty acids. Most are 3-hydroxyester compounds, which are also found in several other tropical plants such as pineapple, mango, gooseberry, and tamarillo

The Carica products that we produce are packaged in two packages, namely bottles and mini

oups.

With cardboard boxes that are adjusted to the amount of each package

Packing Material Netto Expired time Taste quality Capacity per box Weight per box Cardboard material : Glass bottle : 350 gr : 18 Month : 9,5 : 6 bottle : 3,7 kg : Cardboard 2 colour

Packing Material Netto Expired time Taste quality Capacity per box Weight per box Cardboard material : Plastic Cup : 125 gr : 6 Month : 8,5 : 12 cup : 1,65 kg : Duplex 400 gr full colour