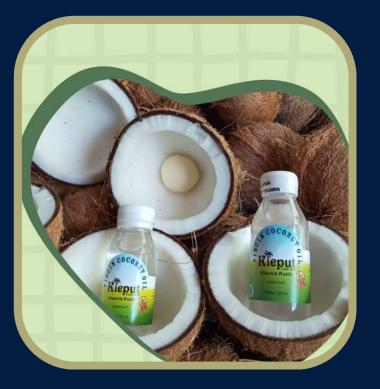

#### **VIRGIN COCONUT OIL**

Coconut oil is a vegetable oil extracted from the flesh of the coconut fruit. Based on the extraction technique, coconut oil can be grouped into three types: Virgin Coconut Oil, Non-RBD Coconut Oil, and RBD Coconut Oil.

Packing Material Netto Capacity per box Weight per box Cardboard material

: Plastic Bottle
: 500g, 1000g
: 12 pcs
: 6,3 kg, 12,5 kg
: Cardboard

#### VIRGIN COCONUT OIL

Packing Material Netto Capacity per box Weight per box Cardboard material

- : Pouch, Bulky : 500g, 1000g, 25kg (Bulky) : 12 pcs : 6,3 kg, 12,5 kg
- : Cardboard

#### VIRGIN COCONUT OIL

Coconut oil is a vegetable oil extracted from the flesh of the coconut fruit. Based on the extraction technique, coconut oil can be grouped into three types: Virgin Coconut Oil, Non-RBD Coconut Oil, and RBD Coconut Oil.