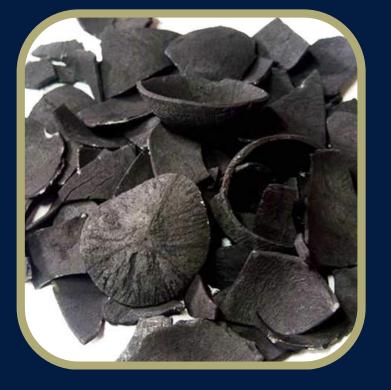

#### **SHELL COCONUT CHARCOAL**

Packing Material Netto Weight per carton Production Capacity

: Plastic, Bulky Bag : 1kg, 5 kg, 20 kg : 25 tons Capacity per container : 10,3 kg, 15,3 kg, 20 kg (bulky) : 200 tons per month