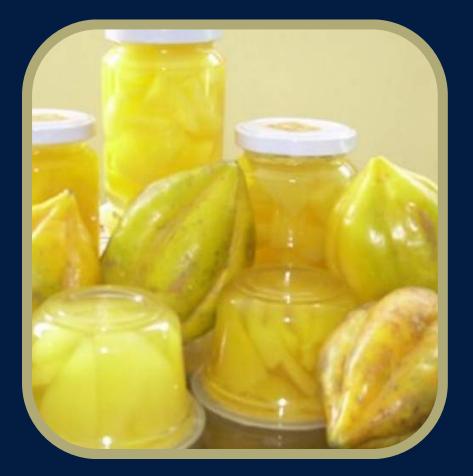

### CARICA FRUIT Vasconcellea pubescens

Mountain papaya, Papaya Dieng or Karika is a papaya relative that likes wet highland conditions, 1,500–3,000 m above sea level. In the Wonosobo region this plant is commonly called Carica. Its area of origin is the Andean highlands.

Dieng papaya is a source of calcium, sugar, vitamins A and C. Dieng papaya contains a lot of essential oils and is a derivative of fatty acids. Most are 3-hydroxyester compounds, which are also found in several other tropical plants such as pineapple, mango, gooseberry, and tamarillo

The Carica products that we produce are packaged in two packages, namely bottles and mini

oups.

With cardboard boxes that are adjusted to the amount of each package

Packing Material Netto Expired time Taste quality Capacity per box Weight per box Cardboard material : Glass bottle : 350 gr : 18 Month : 9,5 : 6 bottle : 3,7 kg : Cardboard 2 colour