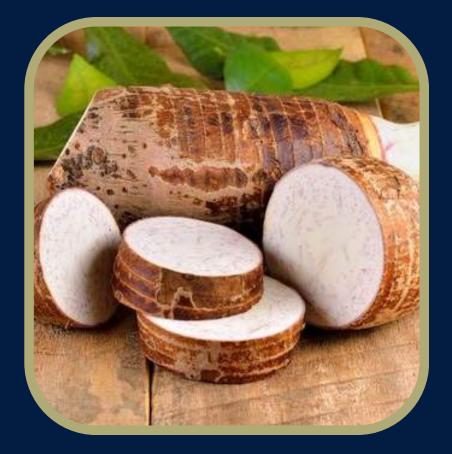

### BENENG TARO Colocasia Esculentum

**Beneng taro** is different from other taro. Taro beneng tubers have long and large stems, and grow above the ground. Due to its large size, beneng taro has the potential to be processed into flour.

Beneng taro flour is used as a healthy alternative food, has low calories so it is safe for consumption by people with obesity or diabetes. Meanwhile, beneng taro leaves are used as a substitute for tobacco for herbal cigarette products.