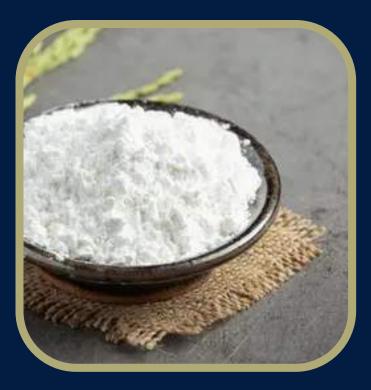

#### **RICE FLOUR**

Packing Material Netto Expired time Taste quality Capacity per box Weight per box Cardboard material

- : Hard Vacum Plastic
- :1000 gr
- :2 Years
- : 9,0
- :6 pcs
- : 6,3 kg
- : Cardboard