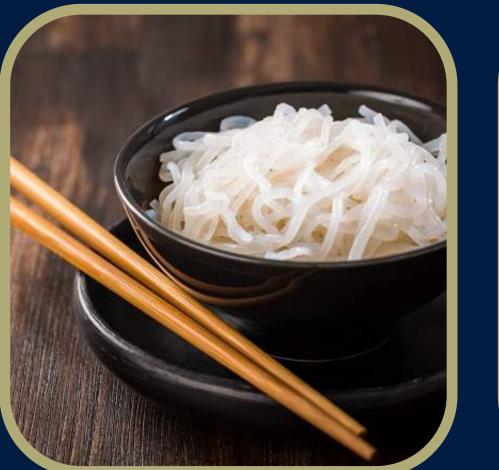

### KONJAG Amorphophallus muelleri Helathy Food

shutterstock.com · 1947919675

Konjac, Konyaku is a type of root plant belonging to the genus Amorphophallus which grows in warm to tropical subtropical regions such as East Asia, Japan, southern China to Indonesia. Other names in foreign languages are konjac, konjaku, devil's tongue, or elephant foot yam.

Konjac as a substitute for carbohydrates is increasingly popular because it has very low calories and can be processed using various methods or dishes.

Packing Material Netto : Hard Vacum Plastic : 1000 gr

Packing Material Netto Capacity per box Weight per box Cardboard material : Plastic Bag : 5kg : 2 pcs per Carton : 10,3 kg

: Duplex 400 gr full colour

Konjac tubers are usually made into flour, noodles or riceshaped grains. Apart from being a substitute for rice, the use of porang is used for the manufacture of cosmetics, glue, as well as raw materials for chemical laboratories and medicines