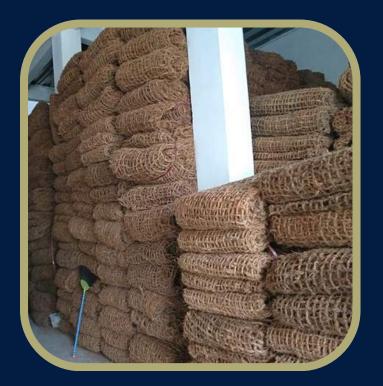

#### COCOMESH

Cocomesh adalah jaring sabut kelapa yang bagus guna membantu proses reklamasi tambang hutan, bahkan pantai. Sabut kelapa ini mempunyai sifat bahan sabut yang mampu menyimpan air dalam waktu lama.

Packaging Dimension length per Roll Production Cap

: Roll

: 2x2, 3x3, 4x4

length per Roll : 25 M accourding to request

Production Capacity : As Requested

Packaging Dimension

: Roll

: 2x2, 3x3, 4x4

length per Roll : 25 M accourding to request

**Production Capacity** : As Requested