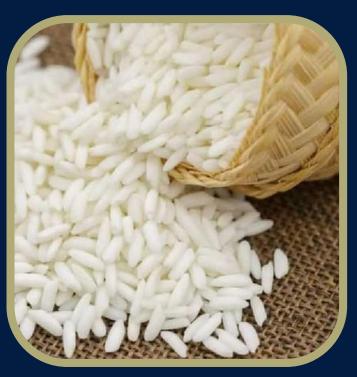

#### WHITE SKICKY RICE

Packing Material Netto Expired time Taste quality Capacity per box Weight per box Cardboard material : Hard Vacum Plastic : 1000 gr : 2 Years : 9,5 : 6 pcs : 6,3 kg : Cardboard