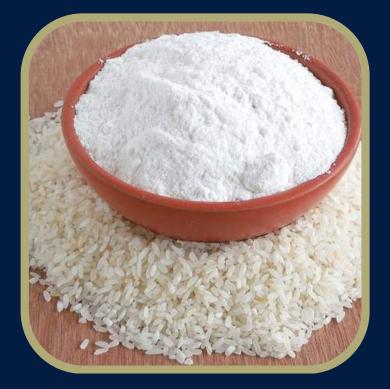

#### **RICE FLOUR**

Packing Material Netto Expired time Taste quality Capacity per box Weight per box Cardboard material

- : Hard Vacum Plastic
- :1000 gr
- :2 Years
- : 9,0
- :6 pcs
- : 6,3 kg
- : Cardboard